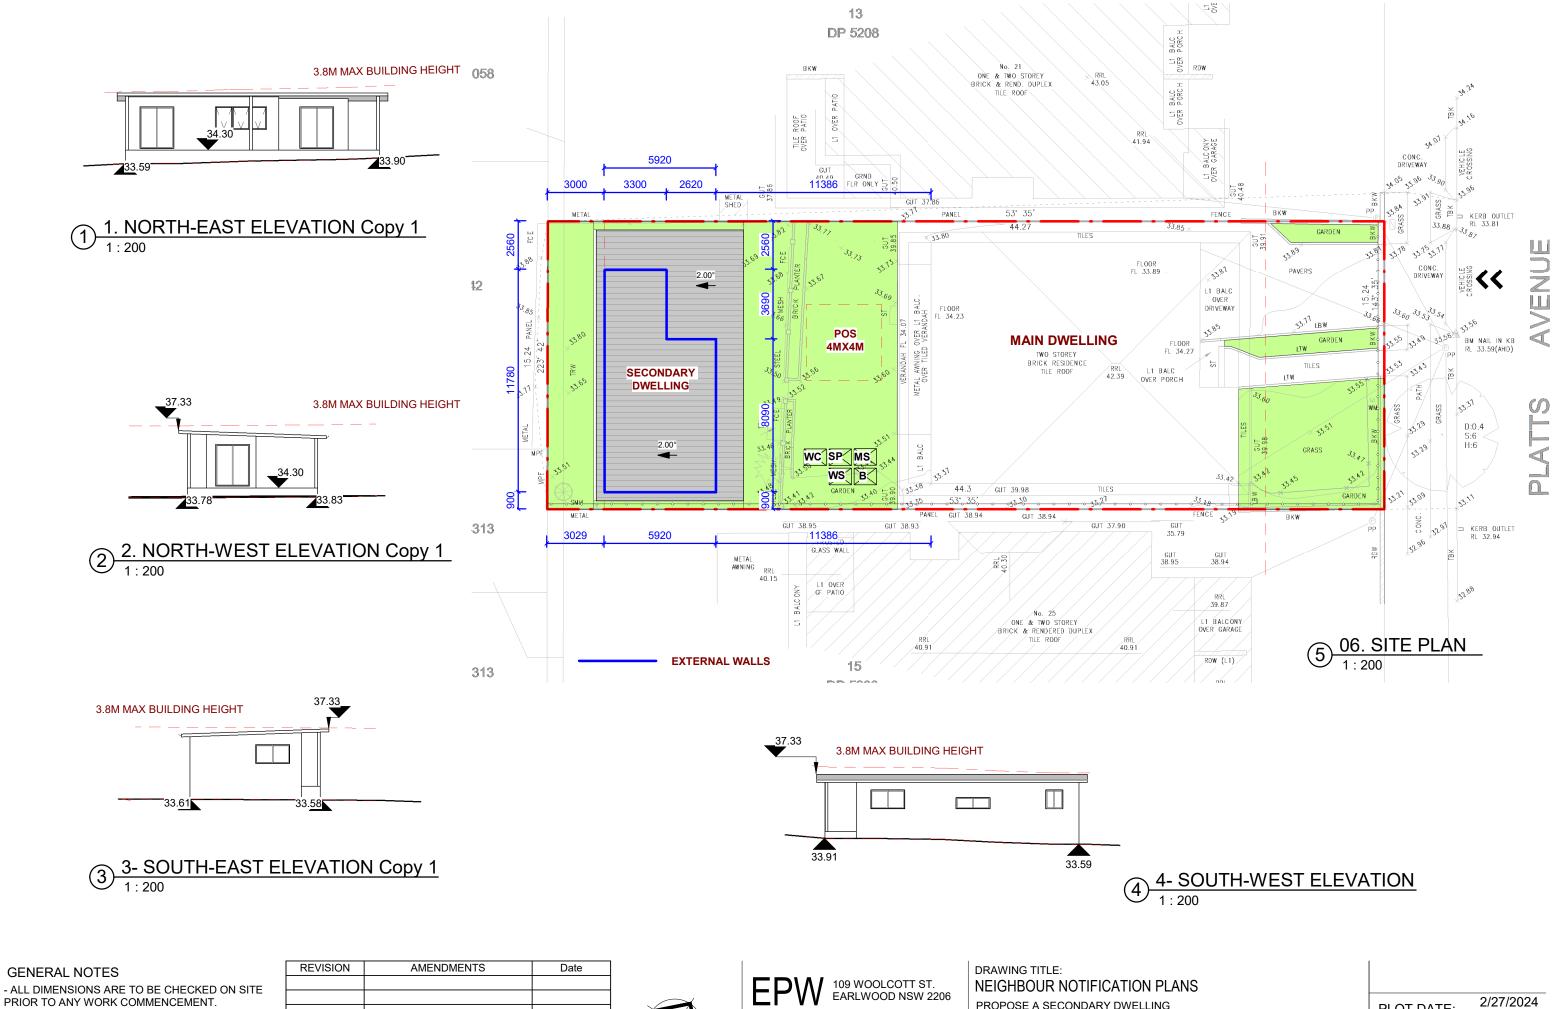

(02) 9591 5292 0402206326 epwdesigns@gmail.com

| DEVELOPMENT APPLICATION                     | HT        | DA 08                   |
|---------------------------------------------|-----------|-------------------------|
| AT: NO. 23 Platts Avenue, BELMORE NSW 2192  | SCALE:    | 1 : 200 (A3)            |
| PROPOSE A SECONDARY DWELLING                | PLOT DATE | 2/27/2024<br>1:38:41 AM |
| DRAWING TITLE: NEIGHBOUR NOTIFICATION PLANS |           |                         |